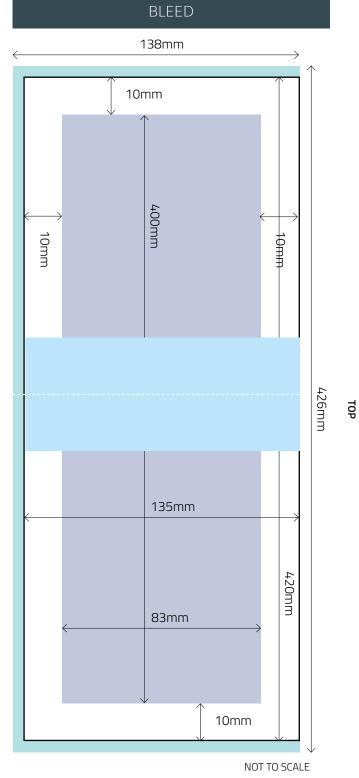

#### Key:

- Bleed Size = 426mm wide x 138mm high
- □ Trim Size = 420mm wide x 135mm high
- 'Text' Area = 400mm wide x 115mm high(minus 30mm 'Text-Free Area' in Gutter)

NOT TO SCALE