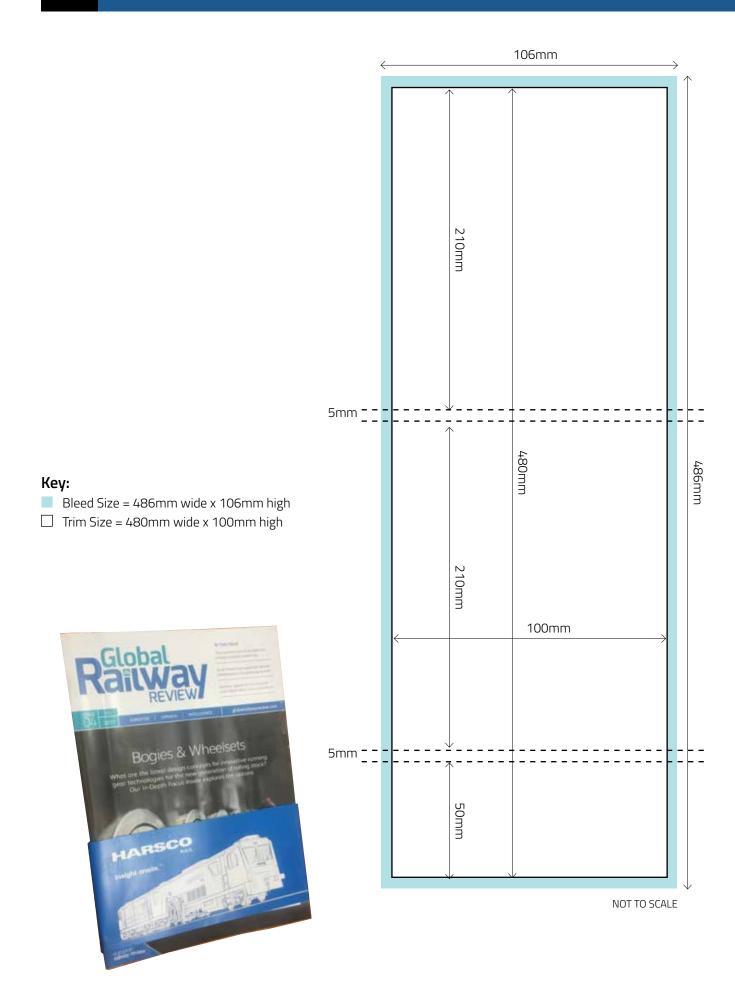

400mm wide x 115mm high(minus 30mm 'Text-Free Area' in Gutter)



NOT TO SCALE

## Key:



## NON-BLEED



### Key:

Advert Size = 86.5mm wide x 120mm high

Note: We do not accept quarter page bleed adverts



# THIRD PAGE VERTICAL



## Key:

- Bleed Size = 78mm wide x 303mm high
- Trim Size = 72mm wide x 297mm high
- 'Text' Area = 62mm wide x 277mm high



NON-BLEED

NOT TO SCALE



## BLEED

| 178mm<br>E |       |
|------------|-------|
| E          | 178mm |
|            |       |

## Key:

Advert Size = 178mm wide x 89mm high

Note: We do not accept third page horizontal bleed adverts



| <br>178mm |   |
|-----------|---|
| ZOmm      |   |
|           | , |

#### Key:

Advert Size = 178mm wide x 70mm high

Note: We do not accept quarter page horizontal bleed adverts



# BELLY BAND



# SPREAD MARKER



# 4 PAGE GATEFOLD COVER



SPINE

SPINE



16