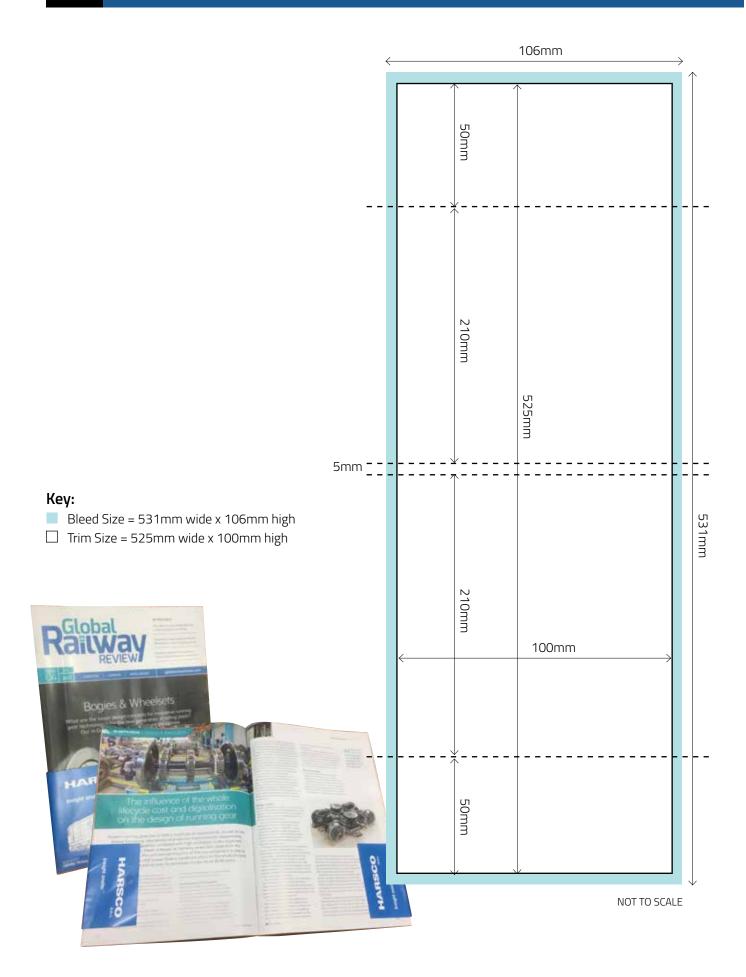

high(minus 30mm 'Text-Free Area' in Gutter)



NOT TO SCALE

## Key:



## NON-BLEED



### Key:

Advert Size = 86.5mm wide x 120mm high

Note: We do not accept quarter page bleed adverts



# THIRD PAGE VERTICAL



## Key:

- Bleed Size = 78mm wide x 303mm high
- Trim Size = 72mm wide x 297mm high
- 'Text' Area = 62mm wide x 277mm high



NON-BLEED

NOT TO SCALE



## BLEED

| 178mm<br>E |       |
|------------|-------|
| E          | 178mm |
|            |       |

## Key:

Advert Size = 178mm wide x 89mm high

Note: We do not accept third page horizontal bleed adverts



| <br>178mm |   |
|-----------|---|
| ZOmm      |   |
|           | , |

#### Key:

Advert Size = 178mm wide x 70mm high

Note: We do not accept quarter page horizontal bleed adverts



# BELLY BAND



# SPREAD MARKER



# 4 PAGE GATEFOLD COVER



SPINE

SPINE



16