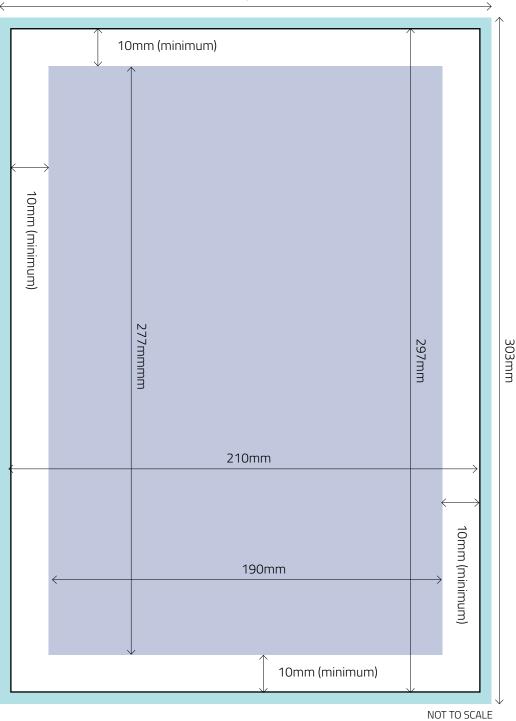

# FULL PAGE – WITH BLEED

216mm

#### Key:

- Bleed Size = 216mm wide x 303mm high
- Trim Size = 210mm wide x 297mm high
- 'Text' Area = 190mm wide x 277mm high