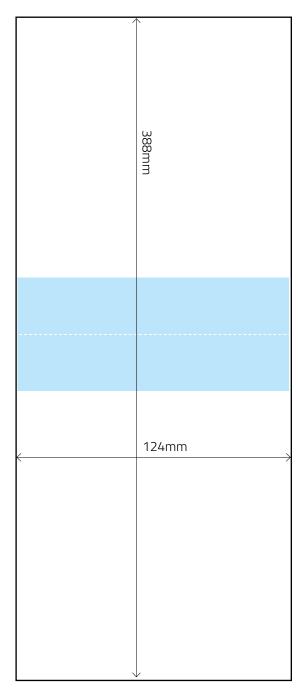

LL PAGE – NON-BLEED



## Key:

Trim Size = 210mm wide x 297mm high

'Text' Area = 190mm wide x 277mm high



| 178mm |  |
|-------|--|
| <     |  |
|       |  |
|       |  |
| 124mm |  |
|       |  |
|       |  |
|       |  |
|       |  |
|       |  |

## Key:

Advert Size = 178mm wide x 124mm high

Note: We do not accept half page horizontal bleed adverts



# HALF PAGE VERTICAL



#### Key:

- Bleed Size = 109mm wide x 303mm high
- Trim Size = 210mm wide x 103mm high
- 'Text' Area = 83mm wide x 277mm high



NOT TO SCALE

## Key:

Advert Size = 86mm wide x 277mm high



#### NON-BLEED

# HALF PAGE DOUBLE PAGE SPREAD



#### Key:

- Bleed Size = 426mm wide x 138mm high
- □ Trim Size = 420mm wide x 135mm high
- 'Text' Area = 400mm wide x 115mm high(minus 30mm 'Text-Free Area' in Gutter)



NOT TO SCALE

## Key:



## NON-BLEED



### Key:

Advert Size = 86.5mm wide x 120mm high

Note: We do not accept quarter page bleed adverts



# THIRD PAGE VERTICAL



## Key:

- Bleed Size = 78mm wide x 303mm high
- Trim Size = 72mm wide x 297mm high
- 'Text' Area = 62mm wide x 277mm high



NON-BLEED

NOT TO SCALE



## BLEED

| 178mm<br>E |       |
|------------|-------|
| E          | 178mm |
|            |       |

## Key:

Advert Size = 178mm wide x 89mm high

Note: We do not accept third page horizontal bleed adverts



| <br>178mm |   |
|-----------|---|
| ZOmm      |   |
|           | , |

#### Key:

Advert Size = 178mm wide x 70mm high

Note: We do not accept quarter page horizontal bleed adverts



# BELLY BAND



# SPREAD MARKER



# 4 PAGE GATEFOLD COVER



SPINE

SPINE