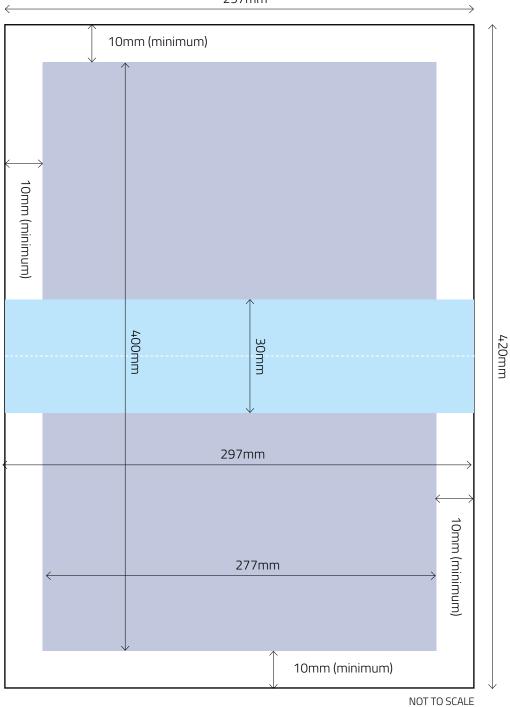

# DOUBLE PAGE SPREAD – NON-BLEED

297mm

### Key:

Trim Size = 420mm wide x 297mm high

'Text' Area = 400mm wide x 277mm high (minus 30mm / Text-Free Area' in Gutter)

ТОР