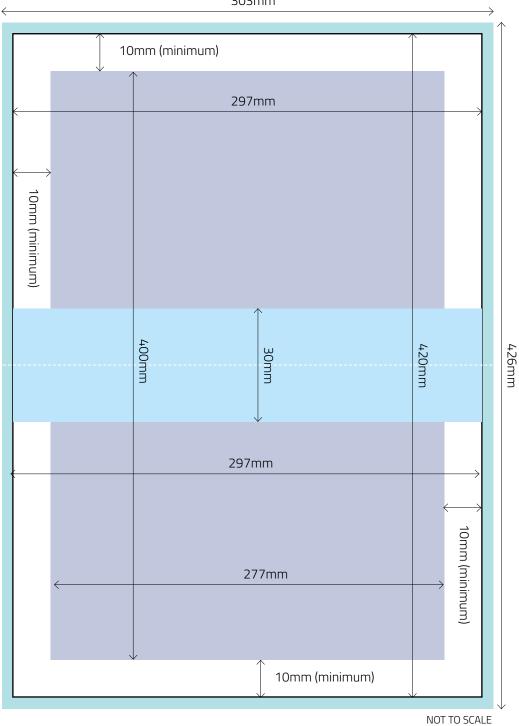

# DOUBLE PAGE SPREAD – WITH BLEED

303mm

### Key:

- Bleed Size = 426mm wide x 303mm high
- Trim Size = 420mm wide x 297mm high
- 'Text' Area = 400mm wide x 277mm high (minus 30mm / Text-Free Area' in Gutter)

ТQР