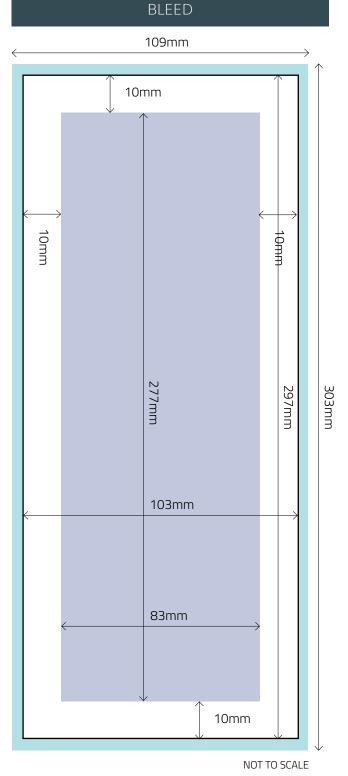

# HALF PAGE VERTICAL

#### Key:

- Bleed Size = 109mm wide x 303mm high
- Trim Size = 210mm wide x 103mm high
- 'Text' Area = 83mm wide x 277mm high

NOT TO SCALE