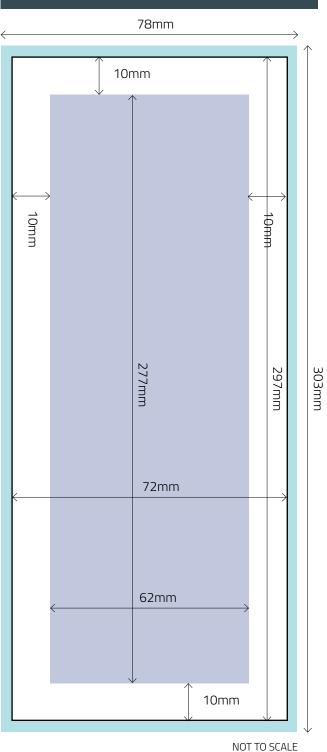

# THIRD PAGE VERTICAL

## Key:

- Bleed Size = 78mm wide x 303mm high
- Trim Size = 72mm wide x 297mm high
- 'Text' Area = 62mm wide x 277mm high

NON-BLEED

NOT TO SCALE