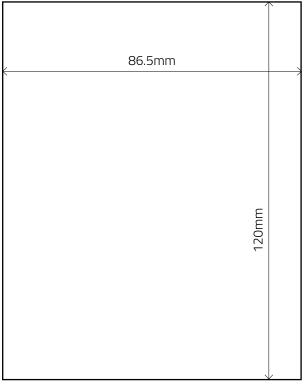

### Key:

Advert Size = 86.5mm wide x 120mm high

Note: We do not accept quarter page bleed adverts