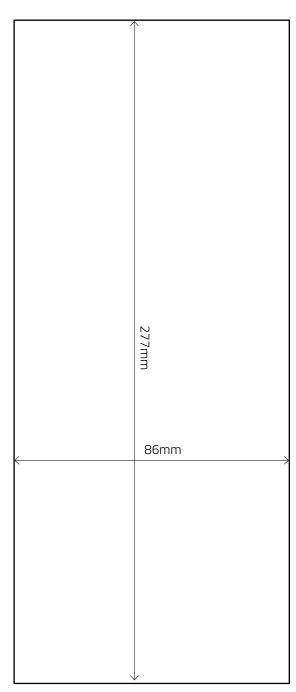

Size = 420mm wide x 297mm high

'Text' Area = 400mm wide x 277mm high (minus 30mm / Text-Free Area' in Gutter)

ТОР

# FULL PAGE – WITH BLEED

216mm



#### Key:

- Bleed Size = 216mm wide x 303mm high
- Trim Size = 210mm wide x 297mm high
- 'Text' Area = 190mm wide x 277mm high

# FULL PAGE – NON-BLEED



## Key:

Trim Size = 210mm wide x 297mm high

'Text' Area = 190mm wide x 277mm high



| 178mm |  |
|-------|--|
| <     |  |
|       |  |
|       |  |
| 124mm |  |
|       |  |
|       |  |
|       |  |
|       |  |
|       |  |

## Key:

Advert Size = 178mm wide x 124mm high

Note: We do not accept half page horizontal bleed adverts



# HALF PAGE VERTICAL



#### Key:

- Bleed Size = 109mm wide x 303mm high
- Trim Size = 210mm wide x 103mm high
- 'Text' Area = 83mm wide x 277mm high



NOT TO SCALE

## Key:

Advert Size = 86mm wide x 277mm high



#### NON-BLEED

# HALF PAGE DOUBLE PAGE SPREAD



#### Key:

- Bleed Size = 426mm wide x 138mm high
- □ Trim Size = 420mm wide x 135mm high
- 'Text' Area = 400mm wide x 115mm high(minus 30mm 'Text-Free Area' in Gutter)



NOT TO SCALE

## Key:



## NON-BLEED



### Key:

Advert Size = 86.5mm wide x 120mm high

Note: We do not accept quarter page bleed adverts



# THIRD PAGE VERTICAL



## Key:

- Bleed Size = 78mm wide x 303mm high
- Trim Size = 72mm wide x 297mm high
- 'Text' Area = 62mm wide x 277mm high



NON-BLEED

NOT TO SCALE



## BLEED

| 178mm<br>E |       |
|------------|-------|
| E          | 178mm |
|            |       |

## Key:

Advert Size = 178mm wide x 89mm high

Note: We do not accept third page horizon