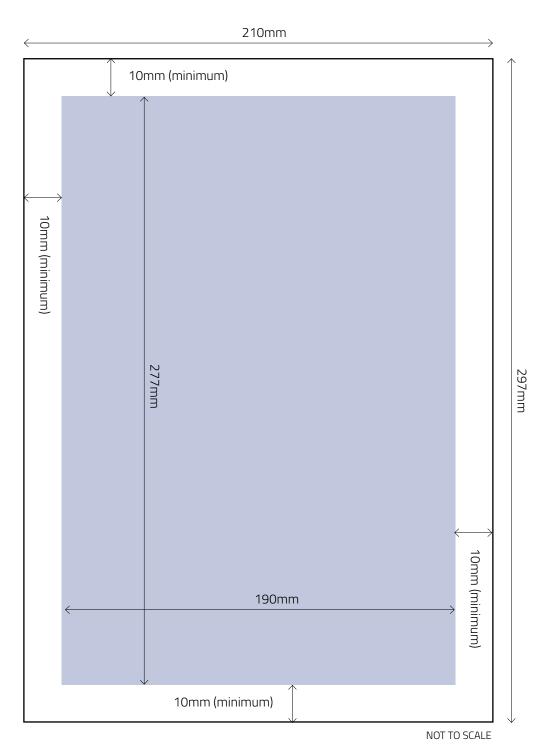

# FULL PAGE – NON-BLEED

## Key:

Trim Size = 210mm wide x 297mm high

'Text' Area = 190mm wide x 277mm high

| 178mm |  |
|-------|--|
| <     |  |
|       |  |
|       |  |
| 124mm |  |
|       |  |
|       |  |
|       |  |
|       |  |
|       |  |