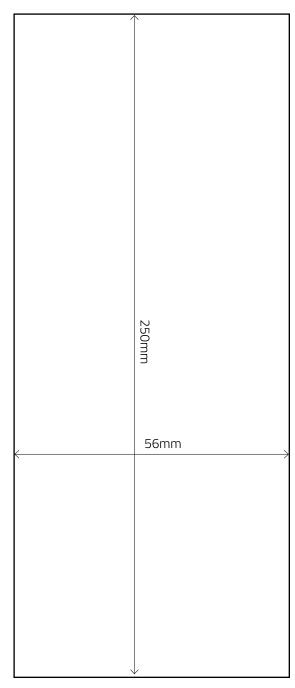

high

Note: We do not accept half page horizontal bleed adverts



# HALF PAGE VERTICAL



#### Key:

- Bleed Size = 109mm wide x 303mm high
- Trim Size = 210mm wide x 103mm high
- 'Text' Area = 83mm wide x 277mm high



NOT TO SCALE

## Key:

Advert Size = 86mm wide x 277mm high



#### NON-BLEED

# HALF PAGE DOUBLE PAGE SPREAD



#### Key:

- Bleed Size = 426mm wide x 138mm high
- □ Trim Size = 420mm wide x 135mm high
- 'Text' Area = 400mm wide x 115mm high(minus 30mm 'Text-Free Area' in Gutter)



NOT TO SCALE

## Key:



## NON-BLEED



### Key:

Advert Size = 86.5mm wide x 120mm high

Note: We do not accept quarter page bleed adverts



# THIRD PAGE VERTICAL



## Key:

- Bleed Size = 78mm wide x 303mm high
- Trim Size = 72mm wide x 297mm high
- 'Text' Area = 62mm wide x 277mm high



NON-BLEED

NOT TO SCALE



## BLEED

| 178mm<br>E |       |
|------------|-------|
| E          | 178mm |
|            |       |

## Key:

Advert Size = 178mm wide x 89mm high

Note: We do not accept third page horizontal bleed adverts



| <br>178mm |   |
|-----------|---|
| ZOmm      |   |
|           | , |

#### Key:

Advert Size = 178mm wide x 70mm high

Note: We do not accept quarter page horizontal bleed adverts



# BELLY BAND



# SPREAD MARKER



# 4 PAGE GATEFOLD COVER



SPINE

SPINE



16