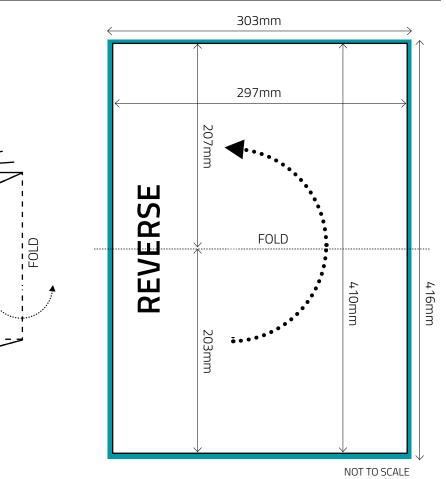

NOT TO SCALE

## Key:



## NON-BLEED



### Key:

Advert Size = 86.5mm wide x 120mm high

Note: We do not accept quarter page bleed adverts



# THIRD PAGE VERTICAL



## Key:

- Bleed Size = 78mm wide x 303mm high
- Trim Size = 72mm wide x 297mm high
- 'Text' Area = 62mm wide x 277mm high



NON-BLEED

NOT TO SCALE



## BLEED

| 178mm<br>E |       |
|------------|-------|
| E          | 178mm |
|            |       |

## Key:

Advert Size = 178mm wide x 89mm high

Note: We do not accept third page horizontal bleed adverts



| <br>178mm |   |
|-----------|---|
| ZOmm      |   |
|           | , |

#### Key:

Advert Size = 178mm wide x 70mm high

Note: We do not accept quarter page horizontal bleed adverts



# BELLY BAND



# SPREAD MARKER



# 4 PAGE GATEFOLD COVER



SPINE

SPINE



16