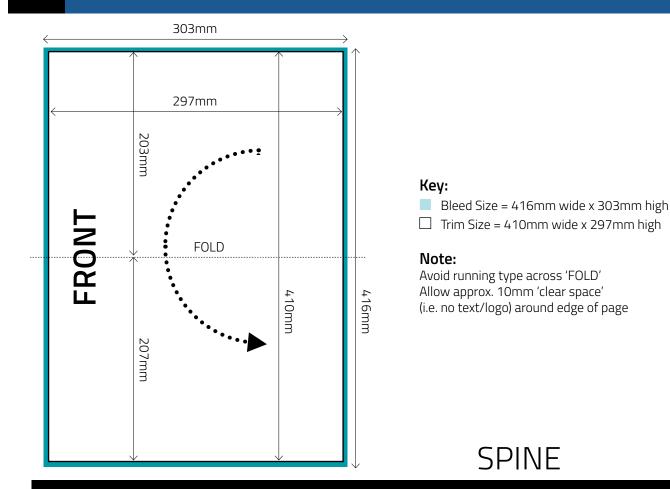

Area' in Gutter)



NOT TO SCALE

## Key:



## NON-BLEED



### Key:

Advert Size = 86.5mm wide x 120mm high

Note: We do not accept quarter page bleed adverts



# THIRD PAGE VERTICAL



## Key:

- Bleed Size = 78mm wide x 303mm high
- Trim Size = 72mm wide x 297mm high
- 'Text' Area = 62mm wide x 277mm high



NON-BLEED

NOT TO SCALE



## BLEED

| 178mm<br>E |       |
|------------|-------|
| E          | 178mm |
|            |       |

## Key:

Advert Size = 178mm wide x 89mm high

Note: We do not accept third page horizontal bleed adverts



| <br>178mm |   |
|-----------|---|
| ZOmm      |   |
|           | , |

#### Key:

Advert Size = 178mm wide x 70mm high

Note: We do not accept quarter page horizontal bleed adverts



# BELLY BAND



# SPREAD MARKER



# 4 PAGE GATEFOLD COVER



SPINE

SPINE



16